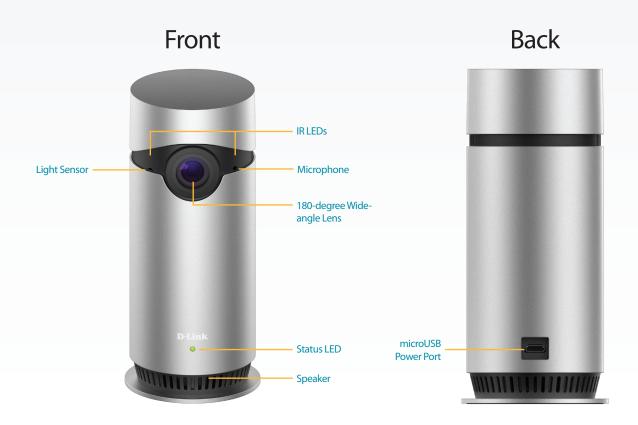

#### 180° Field of View

180-degree wide-angle lens gives you a complete picture

#### **Two-Way Audio**

Built-in microphone and speaker for two-way audio communication

## **Night Vision**

IR LEDs lets you see up to 5m (16 ft.) in complete darkness

# A New Perspective

The Omna 180 Cam HD is D-Link's first HomeKit-enabled camera and combines the company's long history of producing award-winning network surveillance devices with the Apple HomeKit ecosystem. The DSH-C310's elegant, stylish design fits effortlessly into the modern home, while still packing a full suite of high-end features including a 180-degree wide-angle lens, Full HD 1080p resolution, two-way audio, night vision, and a microSD card slot.

Simply place the camera against a wall and the 180-degree wide-angle lens can capture the entire room on its own. Full HD 1080p resolution allows users to see every little detail. Infra-red (IR) LEDs are hidden behind the black bands on either side of the lens, and are only visible when the camera is operating in dark environments. To meet today's on-the-go lifestyle, the Omna 180 Cam HD can be used directly from your iPhone®, iPad®, or iPod® touch, or use the free Omna app for more control and advanced settings—so you can rest assured knowing you'll receive instant notifications no matter where you are.³