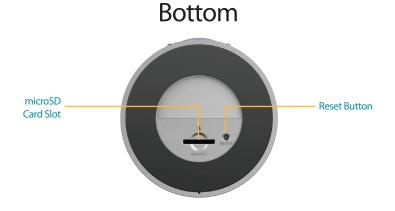

### **Local Storage**

Record video clips and images to a microSD card for backup

  <sup>4</sup> A microSD card is not included. SDHC Class 10 is recommended. Supports microSDXC cards up to 128GB (card not included).

  <sup>5</sup> Video clips are recorded at 720p resolution.

Updated 2017/03/24